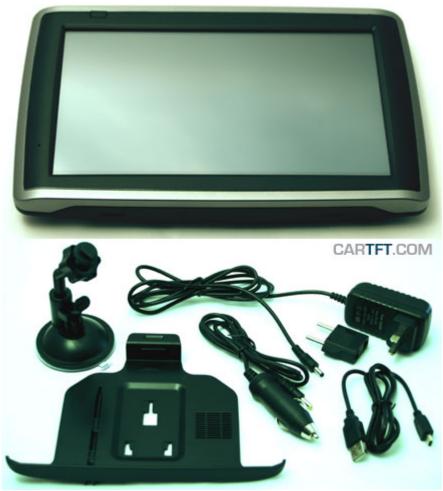

Optional

Integrated (BMP, JPG, GIF, PNG)

Integrated (MP3, WMA, PCM)

Integrated (MP4, ASF, WMV, AVI, DIVX)

- CTFPND-3 (7" PND)
- Mounting adapter
- 12/24V cigarette lighter adapter
- AC/DC-adapter
- USB connector cable
- Window suction mounting unit