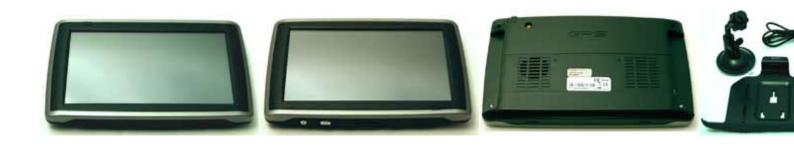

432.00 EUR incl. 19% VAT, plus shipping

GPRS modem

Support: Modem AT Referenz

The CTFPND-3 is a 7" Touchscreen PND on Windows CE 5.0 basis with integrated GPS receiver and GSM/GPRS modem. Therefor the CTFPND-3 is the perfect plattform for your telematics application. The extra-high native resolution of 800x480 enables a perfect viewing quality.